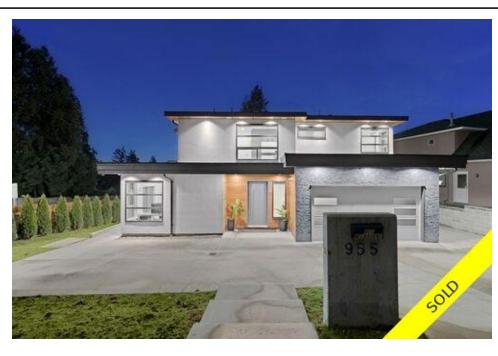

Fax: 604-281-3343

V7T 1E9

955 Melbourne Avenue, North Vancouver, BC, V7R 1P1, Canada

MLS®# R2538203

Image not found or type unknown

**Property Value Type Basement Parking** 2 Car Garage **Year Built** 2018 **Taxes** \$10,654.97 **Living Area** 4,837 sq.ft. Lot Frontage 74 ft **Lot Depth** 115 ft Lot Size Area 7,432 sq.ft. **Bedrooms** 6 **Bathrooms** 6 full

## Description

Welcome to 955 Melbourne Ave! Situated in the heart of Edgemont, walking distance to the Edgemont Village and Highland Elementary School. This beautiful home boasts over 4,800sqft of living space with 6 bedrooms, 6 bathrooms and is made to the highest standard of quality that includes a backup generator while sitting on over 7,400sqft of lot space. Gorgeous foyer entrance with a fantastic open floor plan concept leads to the kitchen equipped with a one of kind soft granite countertop and top of the line Italian appliances as well as a wok kitchen. Office, laundry room and a spacious south facing balcony completes includes an entertainment bar area, recreation room, media room and a 2 bedroom suite suitable for rental opportunity.