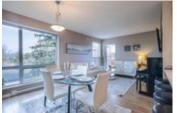

## Description

Welcome to Meadows Pointe with only 22 homes. Large well kept 2-bdrm, 2 bath end unit. Walk into naturally airy home with lofty over height 9ft ceilings & good size 11'7 X 9' covered patio with views of Mount Baker. Master Bedroom with Walk-in Closet and views of Mount Baker. Storage room can be used as Den/Computer room. With a full appliance package, heated bathroom floors, superior lighting package, elegant finishings, quartz counter tops, soft closing cabinetry & rich wood effect flooring you will be delighted to call Meadows Pointe home. From your picturesque central location, you are steps away from shopping, schools, restaurants & so many more facilities. Minutes away from Pitt Meadows Mall, the super fast West Coast Express & easy access to Golden Ears Bridge.