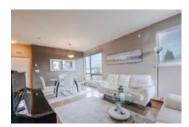

## Description

Welcome to Meadows Pointe with only 22 homes. Large well kept 2-bdrm, 2 bath end unit. Walk into naturally airy home with lofty over height 9ft ceilings & good size 11'7 X 9' covered patio with views of Mount Baker. Master Bedroom with Walk-in Closet and views of Mount Baker. Storage room can be used as Den/Computer room. With a full appliance package, heated bathroom floors, superior lighting package, elegant finishings, quartz counter tops, soft closing cabinetry & rich wood effect flooring you will be delighted to call Meadows Pointe home. From your picturesque central location, you are steps away from shopping, schools, restaurants & so many more facilities. Minutes away from Pitt Meadows Mall, the super fast West Coast Express & easy access to Golden Ears Bridge.