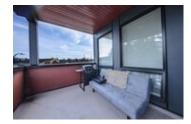

## Description

Welcome to Meadows Pointe with only 22 homes. Large well kept 2-bdrm, 2 bath end unit. Walk into naturally airy home with lofty over height 9ft ceilings & good size 11'7 X 9' covered patio with views of Mount Baker. Master Bedroom with Walk-in Closet and views of Mount Baker. Storage room can be used as Den/Computer room. With a full appliance package, heated bathroom floors, superior lighting package, elegant finishings, quartz counter tops, soft closing cabinetry & rich wood effect flooring you will be delighted to call Meadows Pointe home. From your picturesque central location, you are steps away from shopping, schools, restaurants & so many more facilities. Minutes away from Pitt Meadows Mall, the super fast West Coast Express & easy access to Golden Ears Bridge.