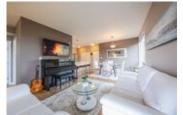

## Description

Welcome to Meadows Pointe with only 22 homes. Large well kept 2-bdrm, 2 bath end unit. Walk into naturally airy home with lofty over height 9ft ceilings & good size 11'7 X 9' covered patio with views of Mount Baker. Master Bedroom with Walk-in Closet and views of Mount Baker. Storage room can be used as Den/Computer room. With a full appliance package, heated bathroom floors, superior lighting package, elegant finishings, quartz counter tops, soft closing cabinetry & rich wood effect flooring you will be delighted to call Meadows Pointe home. From your picturesque central location, you are steps away from shopping, schools, restaurants & so many more facilities. Minutes away from Pitt Meadows Mall, the super fast West Coast Express & easy access to Golden Ears Bridge.