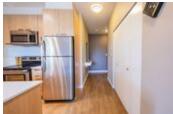

## Description

Welcome to Meadows Pointe with only 22 homes. Large well kept 2-bdrm, 2 bath end unit. Walk into naturally airy home with lofty over height 9ft ceilings & good size 11'7 X 9' covered patio with views of Mount Baker. Master Bedroom with Walk-in Closet and views of Mount Baker. Storage room can be used as Den/Computer room. With a full appliance package, heated bathroom floors, superior lighting package, elegant finishings, quartz counter tops, soft closing cabinetry & rich wood effect flooring you will be delighted to call Meadows Pointe home. From your picturesque central location, you are steps away from shopping, schools, restaurants & so many more facilities. Minutes away from Pitt Meadows Mall, the super fast West Coast Express & easy access to Golden Ears Bridge.