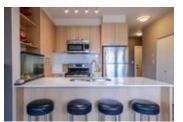

## Description

Welcome to Meadows Pointe with only 22 homes. Large well kept 2-bdrm, 2 bath end unit. Walk into naturally airy home with lofty over height 9ft ceilings & good size 11'7 X 9' covered patio with views of Mount Baker. Master Bedroom with Walk-in Closet and views of Mount Baker. Storage room can be used as Den/Computer room. With a full appliance package, heated bathroom floors, superior lighting package, elegant finishings, quartz counter tops, soft closing cabinetry & rich wood effect flooring you will be delighted to call Meadows Pointe home. From your picturesque central location, you are steps away from shopping, schools, restaurants & so many more facilities. Minutes away from Pitt Meadows Mall, the super fast West Coast Express & easy access to Golden Ears Bridge.