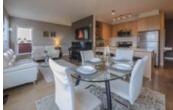

## Description

Welcome to Meadows Pointe with only 22 homes. Large well kept 2-bdrm, 2 bath end unit. Walk into naturally airy home with lofty over height 9ft ceilings & good size 11'7 X 9' covered patio with views of Mount Baker. Master Bedroom with Walk-in Closet and views of Mount Baker. Storage room can be used as Den/Computer room. With a full appliance package, heated bathroom floors, superior lighting package, elegant finishings, quartz counter tops, soft closing cabinetry & rich wood effect flooring you will be delighted to call Meadows Pointe home. From your picturesque central location, you are steps away from shopping, schools, restaurants & so many more facilities. Minutes away from Pitt Meadows Mall, the super fast West Coast Express & easy access to Golden Ears Bridge.