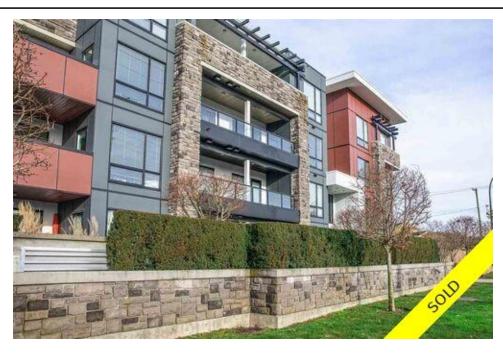

## Description

Welcome to Meadows Pointe with only 22 homes. Large well kept 2-bdrm, 2 bath end unit. Walk into naturally airy home with lofty over height 9ft ceilings & good size 11'7 X 9' covered patio with views of Mount Baker. Master Bedroom with Walk-in Closet and views of Mount Baker. Storage room can be used as Den/Computer room. With a full appliance package, heated bathroom floors, superior lighting package, elegant finishings, quartz counter tops, soft closing cabinetry & rich wood effect flooring you will be delighted to call Meadows Pointe home. From your picturesque central location, you are steps away from shopping, schools, restaurants & so many more facilities. Minutes away from Pitt Meadows Mall, the super fast West Coast Express & easy access to Golden Ears Bridge.