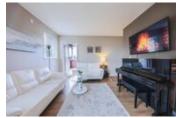

## Description

Welcome to Meadows Pointe with only 22 homes. Large well kept 2-bdrm, 2 bath end unit. Walk into naturally airy home with lofty over height 9ft ceilings & good size 11'7 X 9' covered patio with views of Mount Baker. Master Bedroom with Walk-in Closet and views of Mount Baker. Storage room can be used as Den/Computer room. With a full appliance package, heated bathroom floors, superior lighting package, elegant finishings, quartz counter tops, soft closing cabinetry & rich wood effect flooring you will be delighted to call Meadows Pointe home. From your picturesque central location, you are steps away from shopping, schools, restaurants & so many more facilities. Minutes away from Pitt Meadows Mall, the super fast West Coast Express & easy access to Golden Ears Bridge.