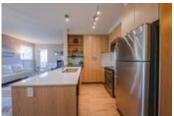

## Description

Welcome to Meadows Pointe with only 22 homes. Large well kept 2-bdrm, 2 bath end unit. Walk into naturally airy home with lofty over height 9ft ceilings & good size 11'7 X 9' covered patio with views of Mount Baker. Master Bedroom with Walk-in Closet and views of Mount Baker. Storage room can be used as Den/Computer room. With a full appliance package, heated bathroom floors, superior lighting package, elegant finishings, quartz counter tops, soft closing cabinetry & rich wood effect flooring you will be delighted to call Meadows Pointe home. From your picturesque central location, you are steps away from shopping, schools, restaurants & so many more facilities. Minutes away from Pitt Meadows Mall, the super fast West Coast Express & easy access to Golden Ears Bridge.