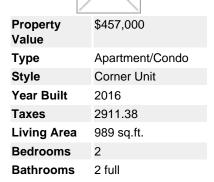

## Description

Welcome to Meadows Pointe with only 22 homes. Large well kept 2-bdrm, 2 bath end unit. Walk into naturally airy home with lofty over height 9ft ceilings & good size 11'7 X 9' covered patio with views of Mount Baker. Master Bedroom with Walk-in Closet and views of Mount Baker. Storage room can be used as Den/Computer room. With a full appliance package, heated bathroom floors, superior lighting package, elegant finishings, quartz counter tops, soft closing cabinetry & rich wood effect flooring you will be delighted to call Meadows Pointe home. From your picturesque central location, you are steps away from shopping, schools, restaurants & so many more facilities. Minutes away from Pitt Meadows Mall, the super fast West Coast Express & easy access to Golden Ears Bridge.