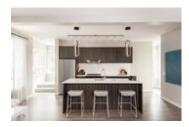

## Description

CORNER HOME. This bright 1,275 square foot, 3 bedroom, 2.5 bathroom corner home at Townsend by Polygon is the home you've been waiting for. This home boasts tons of natural light, a large gourmet kitchen and dual walk-in closets in the master bedroom. Enjoy a two car, side-by-side garage with room for storage and your lifestyle.