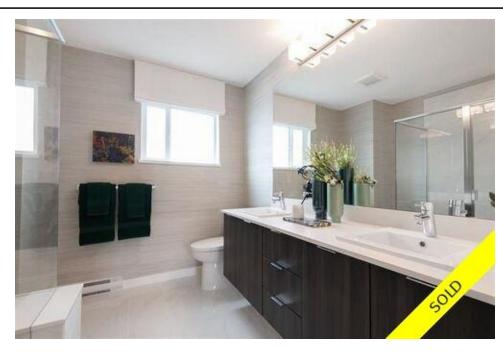

## Description

CORNER HOME. This bright 1,275 square foot, 3 bedroom, 2.5 bathroom corner home at Townsend by Polygon is the home you've been waiting for. This home boasts tons of natural light, a large gourmet kitchen and dual walk-in closets in the master bedroom. Enjoy a two car, side-by-side garage with room for storage and your lifestyle.