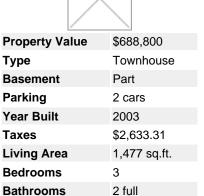

Fax: 604-281-3343

V7T 1E9

61-15233 34 Avenue, Sundance, South Surrey White Rock, BC, V3Z 2T7, Canada

MLS®# R2541043

Image not found or type unknown

Maintenance Fee \$410.04