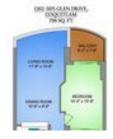

## 1202 3071 GLEN DRIVE, Coquitlam, BC, V3B 7R1, Ca

MLS®# R2540252

Image not found or type unknown

## Description

MILLION DOLLAR VIEWS! Stunning panoramic Mountain, Park and City views from this gorgeous West facing home. Enjoy the sunsets from your large private balcony or take in the views all day long! Floor to ceiling windows, hardwood floors, crown molding, fresh paint - ready to move in condition! LOCATION! In the heart of Coquitlam Town Centre, just steps from the convenient Lincoln SkyTrain station! Walking distance to all levels of schools, shopping, restaurants, and WestCoast Express. PRO-ACTIVE STRATA! New Roof (2019), low maintenance fees, well maintained common area, hot tub, sauna, and exercise centre. BONUS! 1 Parking stall and storage locker. Extreme VALUE here! Do not wait on this incredible opportunity!