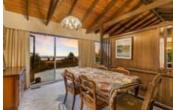

## Description

Be amazed as you walk this incredible 17,559 square foot oversized property. With sweeping 180 degree views of Grouse Mountain, Mt Baker and the majestic lights of downtown Vancouver, this lot has endless possibilities. The gently sloping level entry home is a prime corner lot which gets sunshine all day & presents an ideal property to build your dream home. The existing home, an architectural Lewis Post & Beam, is set on this private & tranquil property & offers an additional larger renovation opportunity. The outdoors are right at your doorstep with Ballantree Park and Brother's Creek Trail & conveniently located to Capilano Golf Club, Hollyburn Country Club. COACH HOUSE POTENTIAL...... OFFERS: Tuesday March 9th, 2pm. \*\*\*DO NOT WALK THE PROPERTY WITHOUT AN APPOINTMENT PLEASE\*\*\*