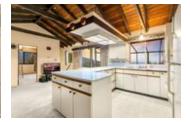

## Description

Be amazed as you walk this incredible 17,559 square foot oversized property. With sweeping 180 degree views of Grouse Mountain, Mt Baker and the majestic lights of downtown Vancouver, this lot has endless possibilities. The gently sloping level entry home is a prime corner lot which gets sunshine all day & presents an ideal property to build your dream home. The existing home, an architectural Lewis Post & Beam, is set on this private & tranquil property & offers an additional larger renovation opportunity. The outdoors are right at your doorstep with Ballantree Park and Brother's Creek Trail & conveniently located to Capilano Golf Club, Hollyburn Country Club. COACH HOUSE POTENTIAL...... OFFERS: Tuesday March 9th, 2pm. \*\*\*DO NOT WALK THE PROPERTY WITHOUT AN APPOINTMENT PLEASE\*\*\*