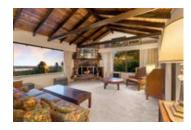

## Description

Be amazed as you walk this incredible 17,559 square foot oversized property. With sweeping 180 degree views of Grouse Mountain, Mt Baker and the majestic lights of downtown Vancouver, this lot has endless possibilities. The gently sloping level entry home is a prime corner lot which gets sunshine all day & presents an ideal property to build your dream home. The existing home, an architectural Lewis Post & Beam, is set on this private & tranquil property & offers an additional larger renovation opportunity. The outdoors are right at your doorstep with Ballantree Park and Brother's Creek Trail & conveniently located to Capilano Golf Club, Hollyburn Country Club. COACH HOUSE POTENTIAL...... OFFERS: Tuesday March 9th, 2pm. \*\*\*DO NOT WALK THE PROPERTY WITHOUT AN APPOINTMENT PLEASE\*\*\*