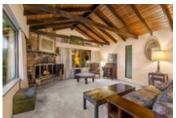

## Description

Be amazed as you walk this incredible 17,559 square foot oversized property. With sweeping 180 degree views of Grouse Mountain, Mt Baker and the majestic lights of downtown Vancouver, this lot has endless possibilities. The gently sloping level entry home is a prime corner lot which gets sunshine all day & presents an ideal property to build your dream home. The existing home, an architectural Lewis Post & Beam, is set on this private & tranquil property & offers an additional larger renovation opportunity. The outdoors are right at your doorstep with Ballantree Park and Brother's Creek Trail & conveniently located to Capilano Golf Club, Hollyburn Country Club. COACH HOUSE POTENTIAL...... OFFERS: Tuesday March 9th, 2pm. \*\*\*DO NOT WALK THE PROPERTY WITHOUT AN APPOINTMENT PLEASE\*\*\*