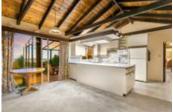

## Description

Be amazed as you walk this incredible 17,559 square foot oversized property. With sweeping 180 degree views of Grouse Mountain, Mt Baker and the majestic lights of downtown Vancouver, this lot has endless possibilities. The gently sloping level entry home is a prime corner lot which gets sunshine all day & presents an ideal property to build your dream home. The existing home, an architectural Lewis Post & Beam, is set on this private & tranquil property & offers an additional larger renovation opportunity. The outdoors are right at your doorstep with Ballantree Park and Brother's Creek Trail & conveniently located to Capilano Golf Club, Hollyburn Country Club. COACH HOUSE POTENTIAL...... OFFERS: Tuesday March 9th, 2pm. \*\*\*DO NOT WALK THE PROPERTY WITHOUT AN APPOINTMENT PLEASE\*\*\*