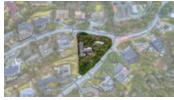

## 574 CRAIGMOHR DRIVE, West Vancouver, BC, V7S 1W9, Ca

MLS®# R2545385

|                       | -                      |
|-----------------------|------------------------|
| <b>Property Value</b> | \$2,298,000            |
| Туре                  | House/Single<br>Family |
| Style                 | 2 Storey w/Bsmt.       |
| Basement              | Partly Finished        |
| Year Built            | 1965                   |
| Taxes                 | 4911.98                |
| Living Area           | 3,057 sq.ft.           |
| Lot Depth             | 196 ft                 |
| Lot Size Area         | 17,559 sq.ft.          |
| Bedrooms              | 4                      |
| Bathrooms             | 3 full & 1 half        |

## Description

Be amazed as you walk this incredible 17,559 square foot oversized property. With sweeping 180 degree views of Grouse Mountain, Mt Baker and the majestic lights of downtown Vancouver, this lot has endless possibilities. The gently sloping level entry home is a prime corner lot which gets sunshine all day & presents an ideal property to build your dream home. The existing home, an architectural Lewis Post & Beam, is set on this private & tranquil property & offers an additional larger renovation opportunity. The outdoors are right at your doorstep with Ballantree Park and Brother's Creek Trail & conveniently located to Capilano Golf Club, Hollyburn Country Club. COACH HOUSE POTENTIAL...... OFFERS: Tuesday March 9th, 2pm. \*\*\*DO NOT WALK THE PROPERTY WITHOUT AN APPOINTMENT PLEASE\*\*\*