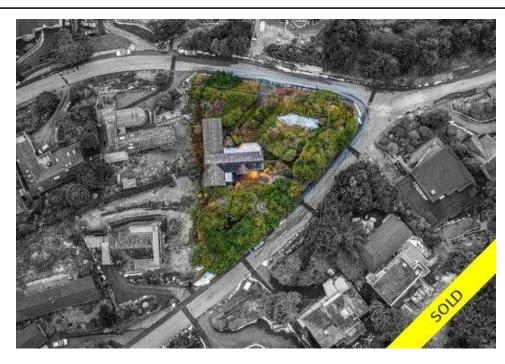

## 574 CRAIGMOHR DRIVE, West Vancouver, BC, V7S 1W9, Ca

MLS®# R2545385

|                       | -                      |
|-----------------------|------------------------|
| <b>Property Value</b> | \$2,298,000            |
| Туре                  | House/Single<br>Family |
| Style                 | 2 Storey w/Bsmt.       |
| Basement              | Partly Finished        |
| Year Built            | 1965                   |
| Taxes                 | 4911.98                |
| Living Area           | 3,057 sq.ft.           |
| Lot Depth             | 196 ft                 |
| Lot Size Area         | 17,559 sq.ft.          |
| Bedrooms              | 4                      |
| Bathrooms             | 3 full & 1 half        |

## Description

Be amazed as you walk this incredible 17,559 square foot oversized property. With sweeping 180 degree views of Grouse Mountain, Mt Baker and the majestic lights of downtown Vancouver, this lot has endless possibilities. The gently sloping level entry home is a prime corner lot which gets sunshine all day & presents an ideal property to build your dream home. The existing home, an architectural Lewis Post & Beam, is set on this private & tranquil property & offers an additional larger renovation opportunity. The outdoors are right at your doorstep with Ballantree Park and Brother's Creek Trail & conveniently located to Capilano Golf Club, Hollyburn Country Club. COACH HOUSE POTENTIAL...... OFFERS: Tuesday March 9th, 2pm. \*\*\*DO NOT WALK THE PROPERTY WITHOUT AN APPOINTMENT PLEASE\*\*\*