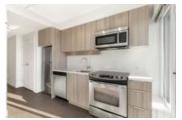

## Description

Unbeatable views! Unobstructed views of the Fraser River and city skyline! This 1 bedroom, 1 bathroom 455sqft unit enjoys the best and most functional floor plan in the building. Tons of natural sunlight and a huge private patio with panoramic views from the 28th floor. Enjoy Evolve's fantastic amenities, including a fully equipped gym, theatre room, social space with kitchen and more. Amazing unit for both investors and anyone looking for their next home. Centrally located within walking distance to Surrey Central Skytrain, SFU, Central City Shopping, T&T, KPU and quick access to Patullo Bridge.