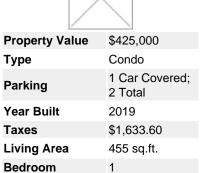

2805-13308 Central Avenue, Evolve, North Surrey, BC, V3T 0M4, Canada

naz@behroyan.ca

MLS®# R2566830

Image not found or type unknown

1 full

Maintenance Fee \$220.00

Type

**Bathroom** 