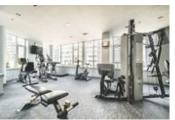

## Description

The Sapphire, a boutique building in Vancouver's highly-coveted Coal Harbour area. This fantastic 1 bdrm + Den executive suite offers an open plan with a great VIEW of Water and Mountain. It features granite countertop, stainless appliances, Electric Fireplace, good size den, Large Balcony to enjoy. Amenities include: Concierge, sauna, Whirlpool, Gym, Media room. Only steps to Harbour Green Park, Seawall, convention centre, Urban Fare, designer shopping, fine dining, Skytrain & more. Currently tenanted.