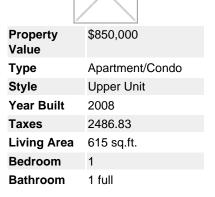

## Description

The Sapphire, a boutique building in Vancouver's highly-coveted Coal Harbour area. This fantastic 1 bdrm + Den executive suite offers an open plan with a great VIEW of Water and Mountain. It features granite countertop, stainless appliances, Electric Fireplace, good size den, Large Balcony to enjoy. Amenities include: Concierge, sauna, Whirlpool, Gym, Media room. Only steps to Harbour Green Park, Seawall, convention centre, Urban Fare, designer shopping, fine dining, Skytrain & more. Currently tenanted.