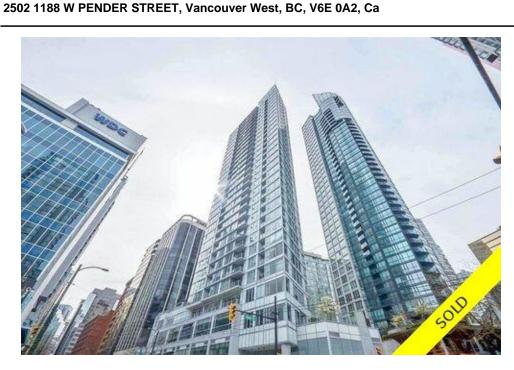

## Description

The Sapphire, a boutique building in Vancouver's highly-coveted Coal Harbour area. This fantastic 1 bdrm + Den executive suite offers an open plan with a great VIEW of Water and Mountain. It features granite countertop, stainless appliances, Electric Fireplace, good size den, Large Balcony to enjoy. Amenities include: Concierge, sauna, Whirlpool, Gym, Media room. Only steps to Harbour Green Park, Seawall, convention centre, Urban Fare, designer shopping, fine dining, Skytrain & more. Currently tenanted.