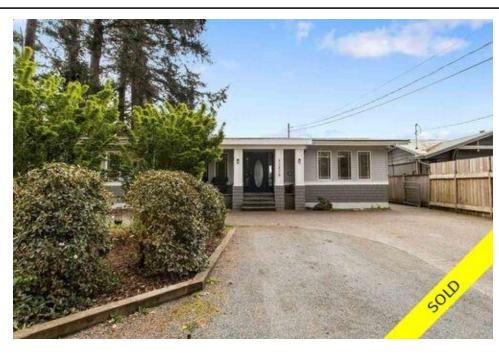

## 32478 MONTGOMERY AVENUE, Abbotsford, BC, V2T 6A3, Ca

MLS®# R2572527

Image not found or type unknown

## Description

Country living in the city! Rancher with Basement featuring 5 Bedrooms + 2 Bathrooms with 2,200 Sq ft of living space and an INCOME helper bsmt suite! Upstairs you have a large foyer, open living room with arched entryway, gas fireplace, vaulted ceilings, recessed lighting, maple kitchen with S/S appliances, dining space, laundry room, and also 3 good sized bedrooms with an updated bathroom. Basement features a large living room, functional kitchen, storage room, and 2 bedrooms with a full 3 piece bathroom. Metal roof, newer back windows, wood shingles on the exterior, open driveway with room for 5+ cars, and shed in the back that needs finishing to make it your own! Massive backyard with plenty of room for the kids. This property backs onto acreage on a sleepy little street South of town!