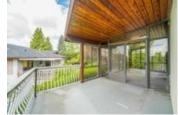

## Description

Fanastic opportunity in Montecito! This one Owner home was a custom build by the very reputable John Jensen in 1972. Bring your tape measure and renovation ideas, and you will find yourself a clean slate to work with! This "Plan G" Vancouver Special has all the right characteristics, with a prominent roof line and big windows that accentuate southern views to Metrotown. The living room features a vaulted ceiling with exposed beams, a large wood burning fireplace and of course, complementary shag carpet. The kitchen has tons of cabinetry, a skylight and a sperate eating area, with the opportunity to push out into the solarium. Like I said, bring you ideas! Home has one bedroom suite perfect for SFU!