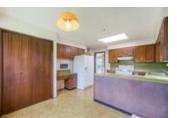

## Description

Fanastic opportunity in Montecito! This one Owner home was a custom build by the very reputable John Jensen in 1972. Bring your tape measure and renovation ideas, and you will find yourself a clean slate to work with! This "Plan G" Vancouver Special has all the right characteristics, with a prominent roof line and big windows that accentuate southern views to Metrotown. The living room features a vaulted ceiling with exposed beams, a large wood burning fireplace and of course, complementary shag carpet. The kitchen has tons of cabinetry, a skylight and a sperate eating area, with the opportunity to push out into the solarium. Like I said, bring you ideas! Home has one bedroom suite perfect for SFU!