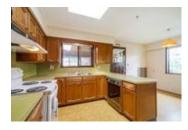

## Description

Fanastic opportunity in Montecito! This one Owner home was a custom build by the very reputable John Jensen in 1972. Bring your tape measure and renovation ideas, and you will find yourself a clean slate to work with! This "Plan G" Vancouver Special has all the right characteristics, with a prominent roof line and big windows that accentuate southern views to Metrotown. The living room features a vaulted ceiling with exposed beams, a large wood burning fireplace and of course, complementary shag carpet. The kitchen has tons of cabinetry, a skylight and a sperate eating area, with the opportunity to push out into the solarium. Like I said, bring you ideas! Home has one bedroom suite perfect for SFU!