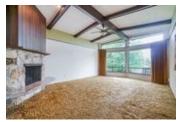

## Description

Fanastic opportunity in Montecito! This one Owner home was a custom build by the very reputable John Jensen in 1972. Bring your tape measure and renovation ideas, and you will find yourself a clean slate to work with! This "Plan G" Vancouver Special has all the right characteristics, with a prominent roof line and big windows that accentuate southern views to Metrotown. The living room features a vaulted ceiling with exposed beams, a large wood burning fireplace and of course, complementary shag carpet. The kitchen has tons of cabinetry, a skylight and a sperate eating area, with the opportunity to push out into the solarium. Like I said, bring you ideas! Home has one bedroom suite perfect for SFU!