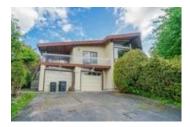

## Description

Fanastic opportunity in Montecito! This one Owner home was a custom build by the very reputable John Jensen in 1972. Bring your tape measure and renovation ideas, and you will find yourself a clean slate to work with! This "Plan G" Vancouver Special has all the right characteristics, with a prominent roof line and big windows that accentuate southern views to Metrotown. The living room features a vaulted ceiling with exposed beams, a large wood burning fireplace and of course, complementary shag carpet. The kitchen has tons of cabinetry, a skylight and a sperate eating area, with the opportunity to push out into the solarium. Like I said, bring you ideas! Home has one bedroom suite perfect for SFU!