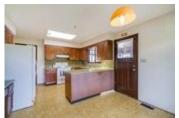

## Description

Fanastic opportunity in Montecito! This one Owner home was a custom build by the very reputable John Jensen in 1972. Bring your tape measure and renovation ideas, and you will find yourself a clean slate to work with! This "Plan G" Vancouver Special has all the right characteristics, with a prominent roof line and big windows that accentuate southern views to Metrotown. The living room features a vaulted ceiling with exposed beams, a large wood burning fireplace and of course, complementary shag carpet. The kitchen has tons of cabinetry, a skylight and a sperate eating area, with the opportunity to push out into the solarium. Like I said, bring you ideas! Home has one bedroom suite perfect for SFU!