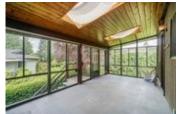

## Description

Fanastic opportunity in Montecito! This one Owner home was a custom build by the very reputable John Jensen in 1972. Bring your tape measure and renovation ideas, and you will find yourself a clean slate to work with! This "Plan G" Vancouver Special has all the right characteristics, with a prominent roof line and big windows that accentuate southern views to Metrotown. The living room features a vaulted ceiling with exposed beams, a large wood burning fireplace and of course, complementary shag carpet. The kitchen has tons of cabinetry, a skylight and a sperate eating area, with the opportunity to push out into the solarium. Like I said, bring you ideas! Home has one bedroom suite perfect for SFU!