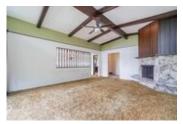

## Description

Fanastic opportunity in Montecito! This one Owner home was a custom build by the very reputable John Jensen in 1972. Bring your tape measure and renovation ideas, and you will find yourself a clean slate to work with! This "Plan G" Vancouver Special has all the right characteristics, with a prominent roof line and big windows that accentuate southern views to Metrotown. The living room features a vaulted ceiling with exposed beams, a large wood burning fireplace and of course, complementary shag carpet. The kitchen has tons of cabinetry, a skylight and a sperate eating area, with the opportunity to push out into the solarium. Like I said, bring you ideas! Home has one bedroom suite perfect for SFU!