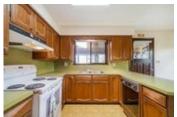

## Description

Fanastic opportunity in Montecito! This one Owner home was a custom build by the very reputable John Jensen in 1972. Bring your tape measure and renovation ideas, and you will find yourself a clean slate to work with! This "Plan G" Vancouver Special has all the right characteristics, with a prominent roof line and big windows that accentuate southern views to Metrotown. The living room features a vaulted ceiling with exposed beams, a large wood burning fireplace and of course, complementary shag carpet. The kitchen has tons of cabinetry, a skylight and a sperate eating area, with the opportunity to push out into the solarium. Like I said, bring you ideas! Home has one bedroom suite perfect for SFU!