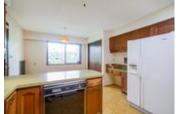

## Description

Fanastic opportunity in Montecito! This one Owner home was a custom build by the very reputable John Jensen in 1972. Bring your tape measure and renovation ideas, and you will find yourself a clean slate to work with! This "Plan G" Vancouver Special has all the right characteristics, with a prominent roof line and big windows that accentuate southern views to Metrotown. The living room features a vaulted ceiling with exposed beams, a large wood burning fireplace and of course, complementary shag carpet. The kitchen has tons of cabinetry, a skylight and a sperate eating area, with the opportunity to push out into the solarium. Like I said, bring you ideas! Home has one bedroom suite perfect for SFU!