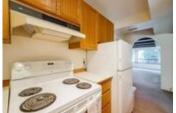

## Description

Fanastic opportunity in Montecito! This one Owner home was a custom build by the very reputable John Jensen in 1972. Bring your tape measure and renovation ideas, and you will find yourself a clean slate to work with! This "Plan G" Vancouver Special has all the right characteristics, with a prominent roof line and big windows that accentuate southern views to Metrotown. The living room features a vaulted ceiling with exposed beams, a large wood burning fireplace and of course, complementary shag carpet. The kitchen has tons of cabinetry, a skylight and a sperate eating area, with the opportunity to push out into the solarium. Like I said, bring you ideas! Home has one bedroom suite perfect for SFU!