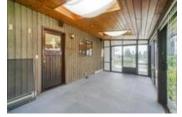

## Description

Fanastic opportunity in Montecito! This one Owner home was a custom build by the very reputable John Jensen in 1972. Bring your tape measure and renovation ideas, and you will find yourself a clean slate to work with! This "Plan G" Vancouver Special has all the right characteristics, with a prominent roof line and big windows that accentuate southern views to Metrotown. The living room features a vaulted ceiling with exposed beams, a large wood burning fireplace and of course, complementary shag carpet. The kitchen has tons of cabinetry, a skylight and a sperate eating area, with the opportunity to push out into the solarium. Like I said, bring you ideas! Home has one bedroom suite perfect for SFU!