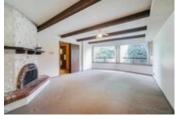

## Description

Fanastic opportunity in Montecito! This one Owner home was a custom build by the very reputable John Jensen in 1972. Bring your tape measure and renovation ideas, and you will find yourself a clean slate to work with! This "Plan G" Vancouver Special has all the right characteristics, with a prominent roof line and big windows that accentuate southern views to Metrotown. The living room features a vaulted ceiling with exposed beams, a large wood burning fireplace and of course, complementary shag carpet. The kitchen has tons of cabinetry, a skylight and a sperate eating area, with the opportunity to push out into the solarium. Like I said, bring you ideas! Home has one bedroom suite perfect for SFU!