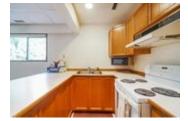

## Description

Fanastic opportunity in Montecito! This one Owner home was a custom build by the very reputable John Jensen in 1972. Bring your tape measure and renovation ideas, and you will find yourself a clean slate to work with! This "Plan G" Vancouver Special has all the right characteristics, with a prominent roof line and big windows that accentuate southern views to Metrotown. The living room features a vaulted ceiling with exposed beams, a large wood burning fireplace and of course, complementary shag carpet. The kitchen has tons of cabinetry, a skylight and a sperate eating area, with the opportunity to push out into the solarium. Like I said, bring you ideas! Home has one bedroom suite perfect for SFU!