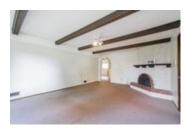

## Description

Fanastic opportunity in Montecito! This one Owner home was a custom build by the very reputable John Jensen in 1972. Bring your tape measure and renovation ideas, and you will find yourself a clean slate to work with! This "Plan G" Vancouver Special has all the right characteristics, with a prominent roof line and big windows that accentuate southern views to Metrotown. The living room features a vaulted ceiling with exposed beams, a large wood burning fireplace and of course, complementary shag carpet. The kitchen has tons of cabinetry, a skylight and a sperate eating area, with the opportunity to push out into the solarium. Like I said, bring you ideas! Home has one bedroom suite perfect for SFU!