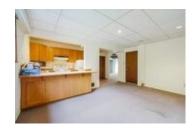

## Description

Fanastic opportunity in Montecito! This one Owner home was a custom build by the very reputable John Jensen in 1972. Bring your tape measure and renovation ideas, and you will find yourself a clean slate to work with! This "Plan G" Vancouver Special has all the right characteristics, with a prominent roof line and big windows that accentuate southern views to Metrotown. The living room features a vaulted ceiling with exposed beams, a large wood burning fireplace and of course, complementary shag carpet. The kitchen has tons of cabinetry, a skylight and a sperate eating area, with the opportunity to push out into the solarium. Like I said, bring you ideas! Home has one bedroom suite perfect for SFU!