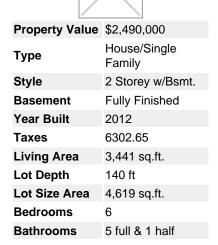

## 338 W 17TH STREET, North Vancouver, BC, V7M 1V8, Ca

MLS®# R2571675

Image not found or type unknown

## Description

A dream home in the heart of North Shore! Located in the Central Lonsdale area, right beside the Mahon Park and Fen Burdett Stadium, walking distance to Lonsdale Ave where you can find all kinds of shops, banks and restaurants. Great school catchment-Queen Mary Community Elementary and Carson Graham Secondary. 4 bedrooms in the upper level including a huge European style master bedroom. Open concept kitchen, equipped with high quality appliance. Downstairs comes with one spacious theatre room. Two bedrooms&roughed-in kitchen with separate entrance in the basement, can be easily turned into a 2-bedroom rental suite, a perfect mortgage helper!