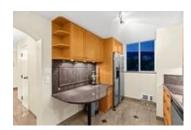

## Description

Don't miss your opportunity to live at the sought after & highly desirable Norfolk in Ambleside! This 10 story boutique high-rise offers the exclusivity of only one suite per floor. A spacious 1,778 sq. ft living on one level with 3 bedrooms and 2 bathrooms plus an office/den. A solarium for additional living and a generous sized patio to enjoy the unobstructed spectacular views of Mt. Baker and the Lions Gate Bridge from the comfort of your own private home. Truly a remarkable gem just steps away from the seawall, shops, and everything West Vancouver has to offer.