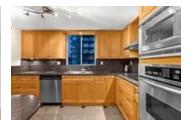

## Description

Don't miss your opportunity to live at the sought after & highly desirable Norfolk in Ambleside! This 10 story boutique high-rise offers the exclusivity of only one suite per floor. A spacious 1,778 sq. ft living on one level with 3 bedrooms and 2 bathrooms plus an office/den. A solarium for additional living and a generous sized patio to enjoy the unobstructed spectacular views of Mt. Baker and the Lions Gate Bridge from the comfort of your own private home. Truly a remarkable gem just steps away from the seawall, shops, and everything West Vancouver has to offer.