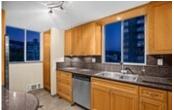

## Description

Don't miss your opportunity to live at the sought after & highly desirable Norfolk in Ambleside! This 10 story boutique high-rise offers the exclusivity of only one suite per floor. A spacious 1,778 sq. ft living on one level with 3 bedrooms and 2 bathrooms plus an office/den. A solarium for additional living and a generous sized patio to enjoy the unobstructed spectacular views of Mt. Baker and the Lions Gate Bridge from the comfort of your own private home. Truly a remarkable gem just steps away from the seawall, shops, and everything West Vancouver has to offer.