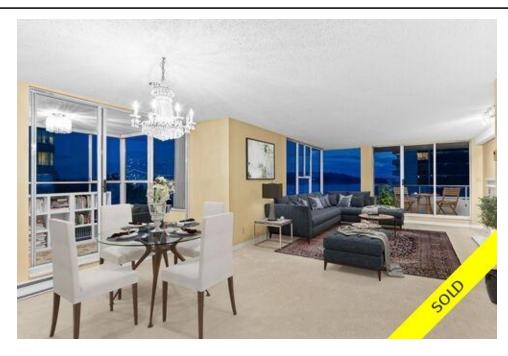

## Description

Don't miss your opportunity to live at the sought after & highly desirable Norfolk in Ambleside! This 10 story boutique high-rise offers the exclusivity of only one suite per floor. A spacious 1,778 sq. ft living on one level with 3 bedrooms and 2 bathrooms plus an office/den. A solarium for additional living and a generous sized patio to enjoy the unobstructed spectacular views of Mt. Baker and the Lions Gate Bridge from the comfort of your own private home. Truly a remarkable gem just steps away from the seawall, shops, and everything West Vancouver has to offer.