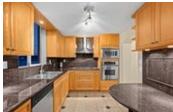

## Description

Don't miss your opportunity to live at the sought after & highly desirable Norfolk in Ambleside! This 10 story boutique high-rise offers the exclusivity of only one suite per floor. A spacious 1,778 sq. ft living on one level with 3 bedrooms and 2 bathrooms plus an office/den. A solarium for additional living and a generous sized patio to enjoy the unobstructed spectacular views of Mt. Baker and the Lions Gate Bridge from the comfort of your own private home. Truly a remarkable gem just steps away from the seawall, shops, and everything West Vancouver has to offer.