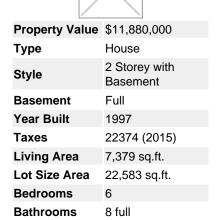

## Description

PANORAMIC VIEWS OF CITY, LIONS GATE, MOUNTAINS & WATER! Located in the prestigious Chartwell area, situated on an immaculately manicured lot of over 22,000sqft. This home boasts elegance. Enter through the wrought iron gates with gold accents into a leveled driveway with ample amount of parking & 3-car garage. Both the exterior and interior features great craftsmanship. Welcome guests through an elegant foyer with floor to ceiling windows overlooking the impeccable city & water views. The 6 bedroom, 9 bathroom home will take your breathe away with the picturesque views enjoyed from the oversized windows in almost every room. This immaculate home is a must see and is definitely a pleasure to show!